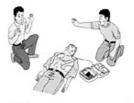

# 「もしものとき・・・」のために講習を受けてみませんか?

普通救命講習・AED(自動体外式除細動器)講習

救急車を要請してから現場に到着するまでに、全 国平均で6分かかるといわれていますが、高吾北消 防署の管内ではそれ以上にかかる場所が多数ありま す。

もし目の前で突然、大切な人が倒れて呼吸や心臓 が止まった場合、ただ何もせず救急車を待つのでは なく、救急車が到着するまでにその場に居合わせた 人が適切な応急手当を行うことがとても大切になっ てきます。

また、これまで一般の人々が行うことが認められ ていなかった除細動(電気ショック)が最近になっ てAED(自動体外式除細動器)という機器を使用 して行うことができるようになりました。 高吾北消防署では、普通救命講習(約3時間)や AED(自動体外式除細動器)講習(約3時間)を 開催しています。

ぜひ「もしものときに・・・」のために友達や地 域住民、グループ活動などで受講してみませんか?

問い合わせ・申込先 高吾北消防署 ☎26・2111